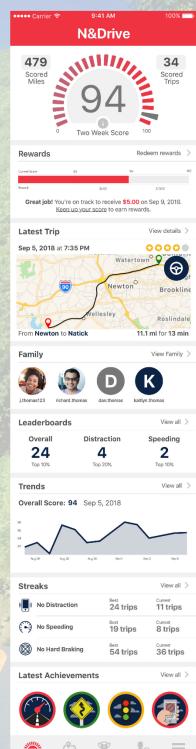

## **How it Works**

N&Drive provides users with feedback on their driving performance to help them improve. Drivers receive a score at the end of every drive based on five key driving behaviors: speeding, braking, cornering, acceleration and phone distraction. In addition, drivers have access to:

- A personalized dashboard with their two-week score, score trends, and latest trip information
- Trip details, including a map with trip locations, key driving events, and a star rating
- Driving trends across key behaviors
- Personalized driving tips based on scoring

## **Family Sharing**

Parents can create a Family Group through N&Drive to share driving scores, trip histories, and locations. The Family Sharing feature arms parents with real data to coach their teens against aggressive and distracted driving habits. Family members can compete with one another, encouraging sustained improvements in driving behavior.